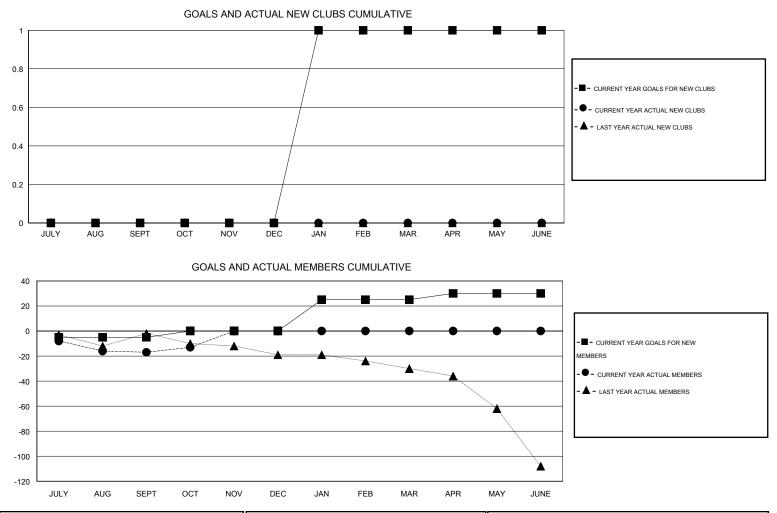

## LOCATION NEW ZEALAND

GMT CA 7

| Clubs<br>RESULTS FOR 2016-2017 |   |   |   |    | Members<br>RESULTS FOR 2016-2017 |         |        |        |        |
|--------------------------------|---|---|---|----|----------------------------------|---------|--------|--------|--------|
|                                |   |   |   |    |                                  |         |        |        |        |
| JULY/AUG/SEPT                  | 0 | 0 | 1 | -1 | JULY/AUG/SEPT                    | -5      | 14     | 31     | -17    |
| OCT/NOV/DEC                    | 0 | 0 | 0 | 0  | OCT/NOV/DEC                      | 5<br>25 | 9<br>0 | 5<br>0 | 4<br>0 |
| JAN/FEB/MAR<br>APR/MAY/JUNE    | 0 | 0 | 0 | 0  | JAN/FEB/MAR<br>APR/MAY/JUNE      | 5       | 0      | 0      | 0      |